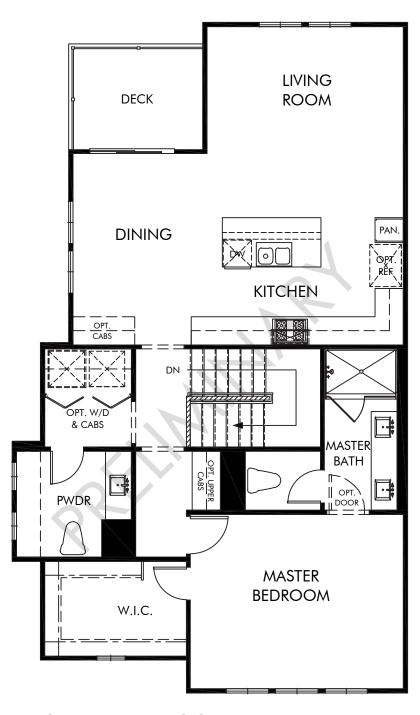

## LIFE. BUILT. BETTER.

Modena at Esencia | Residence 2X | Second Floor 1,642 sq. ft. | 2 Bed | 2.5 Bath | 2 Car Garage | 2 Story

Any floorplan and/or elevation rendering is an artist's conceptual rendering intended to provide a general overview, but any such rendering does not constitute actual plans and specifications for any home. Renderings and pictures are representative and may depict floorplans, elevations, options, upgrades, landscaping, and other features and amenities that are not included as part of all homes and/or may not be available for all lots and/or in all communities. Renderings may not be drawn to scale. Any provided dimensions are approximate and actual dimensions may vary. Homes may be constructed with a floorplan that is the reverse of the floorplan rendering. Plans are copyrighted and/or otherwise subject to intellectual property rights of Meritage and/or others and cannot be reproduced or copied without Meritage's prior written consent. Plans and specifications, home features, and community information are subject to change, and homes to prior sale, at any time without notice or obligation. Additionally, deviations and variations may exist in any constructed home, including, without limitation: (i) substitution of materials and equipment of substantially equal or better quality; (ii) minor style, lot orientation, and color changes; (iii) minor variances in square footage and in room and space dimensions, and in window, door, utility outlet, and other improvement locations; (ii) changes as may be required by any state, federal, county, or local governmental authority in order to accommodate requested selections and/or options; and (v) value engineering and field changes.