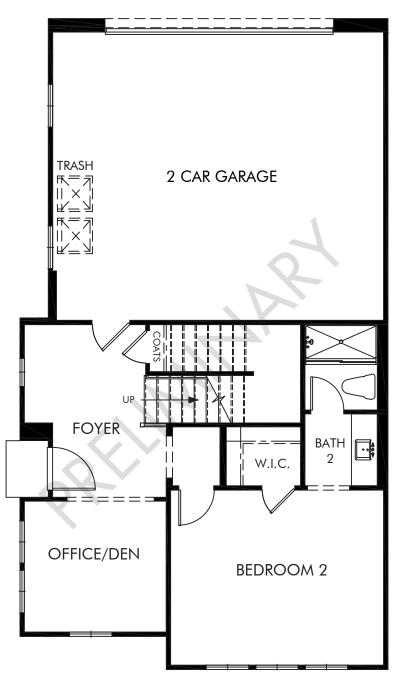

## LIFE. BUILT. BETTER.

Modena at Esencia | Residence 2X | First Floor 1,642 sq. ft. | 2 Bed | 2.5 Bath | 2 Car Garage | 2 Story

Any floorplan and/or elevation rendering is an artist's conceptual rendering intended to provide a general overview, but any such rendering does not constitute actual plans and specifications for any home. Renderings and pictures are representative and may depict floorplans, elevations, options, upgrades, landscaping, and other features and amenities that are not included as part of all homes and/or may not be available for all lots and/or in all communities. Renderings may not be drawn to scale. Any provided dimensions are approximate and actual dimensions may vary. Homes may be constructed with a floorplan that is the reverse of the floorplan rendering. Plans are copyrighted and/or otherwise subject to intellectual property rights of Meritage and/or others and cannot be reproduced or copied without Meritage's prior written consent. Plans and specifications, home features, and community information are subject to change, and homes to prior sale, at any time without notice or obligation. Additionally, deviations and variations may exist in any constructed home, including, without limitation: (i) substitution of materials and equipment of substantially equal or better quality; (ii) minor style, lot orientation, and color changes; (iii) minor variances in square footage and in room and space dimensions, and in window, door, utility outlet, and other improvement locations; (ii) changes as may be required by any state, federal, county, or local governmental authority in order to accommodate requested selections and/or options; and (v) value engineering and field changes.